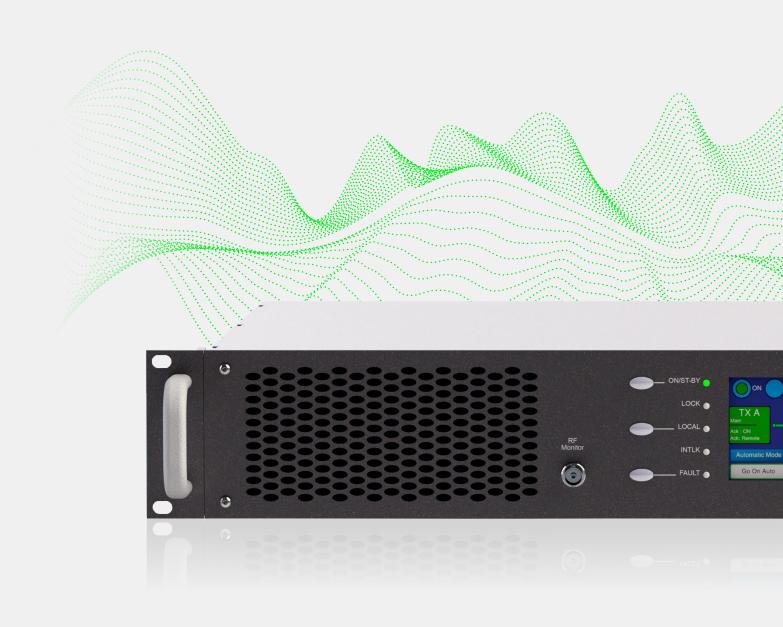

#### **Evolution Touch**

Quick and intuitive control of the Transmitter thanks to the full colour touch screen, an easy-to-use LCD display installed on the device front panel.

#### MAIN FEATURES

- 1+1 Automatic change over RF and audio
- Control power from 100W to 60kW
- Compatible with all RF Coaxial Switches
- Large LCD color graphic display with touch control
- Web Server
- Remote Control