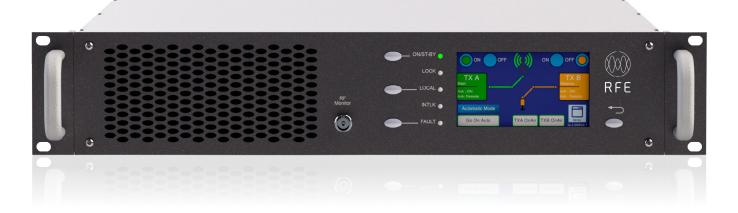

#### **Evolution Touch**

Quick and intuitive control of the Transmitter thanks to the full colour touch screen, an easy-to-use LCD display installed on the device front panel.

#### MAIN FEATURES

- 1+1 Automatic change over RF and audio
- Control power from 100W to 60kW
- Compatible with all RF Coaxial Switches
- Large LCD color graphic display with touch control
- Web Server
- Remote Control