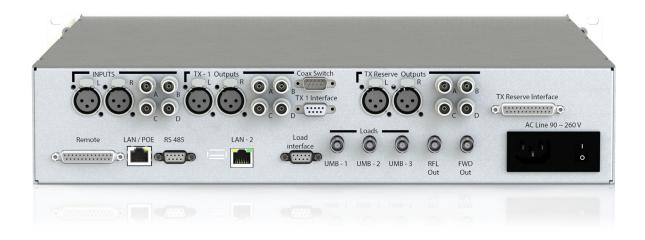

#### MAIN FEATURES

- 1+1 Automatic change over RF and audio
- Control power from 100W to 60kW
- Compatible with all RF Coaxial Switches
- Large LCD color graphic display with touch control
- Web Server
- Remote Control

#### **OPTIONS**

- SNMP v1
- SNMP v2C
- Remote Control through mobile APP (iOS/Android)

| GENERAL               | Power Output                       | 100-60KW ( with different RF coaxial switch) |
|-----------------------|------------------------------------|----------------------------------------------|
|                       | Operation                          | AUTOMATIC / MANUAL                           |
|                       | Control                            | LOCAL / REMOTE                               |
|                       | Setting Time                       | 5-60 SEC.                                    |
|                       | Reset Failure                      |                                              |
|                       | Automatic Reset                    | 5-900 MIN.                                   |
|                       | External Interlock                 |                                              |
|                       | Compatible With All Coaxial Switch |                                              |
| ELECTRICAL            | AC Input Power                     | 90÷260 VAC 50/60 HZ single phase             |
| ENVIRONMENTAL         | Operating temperature              | -5°C to +50°C                                |
|                       | Max Operating Altitude             | 3000 mt.                                     |
|                       | Relative Humidity Range            | 0 to 90%                                     |
| PHYSICAL<br>DIMENSION | Mounting                           | Standard 19" chassis 2 U rack                |
|                       | Size                               | W x 483 mm. D x 470 mm. H x 88 mm            |
|                       | Weight                             | ~ 3,0 Kg                                     |
|                       |                                    |                                              |