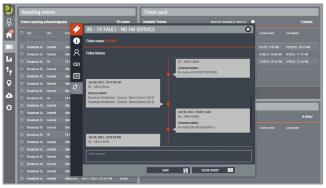

#### TICKET & INCIDENT TRACKING COUPLED TO A VISUAL REPORTING ENGINE

Built-in editor for customized diagrams

Full details of any alarm or reading

Mager &

Manage tickets & user assignments. Track operational responses.