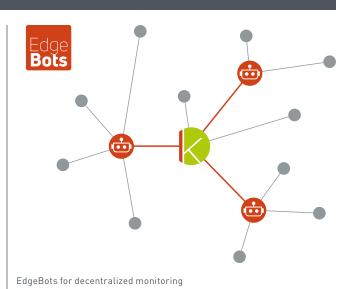

#### OPTIONAL LICENSES

- Analytics Licence
- Reporting Licence
- •Ticketing Licence
- Automation Licence
- •Edgebots Licence for decentralized deployments
- •API Licence for advanced integrations with 3<sup>rd</sup> party systems