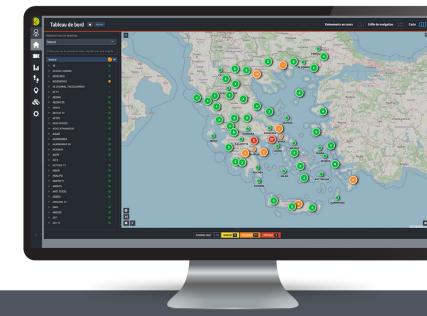

#### DYNAMIC DIAGRAMS WITH REAL-TIME STATUS & REMOTE CONTROL ACTIONS

Display any kind of diagram with live monitoring data

Schulzenschutz
C
C
C
C
C
C
C
C
C
C
C
C
C
C
C
C
C
C
C
C
C
C
C
C
C
C
C
C
C
C
C
C
C
C
C
C
C
C
C
C
C
C
C
C
C
C
C
C
C
C
C
C
C
C
C
C
C
C
C
C
C
C
C
C
C
C
C
C
C
C
C
C
C
C
C
C
C
C
C
C
C
C
C
C
C
C
C
C
C
C
C
C
C
C
C
C
C
C
C
C
C
C
C
C
C
C
C
C
C
C
C
C
C
C
C
C
C
C
C
C
C
C
C
C
C
C
C
C
C
C
C
C
C
C

#### ANY NETWORK, ANY ARCHITECTURE

Centralized monitoring