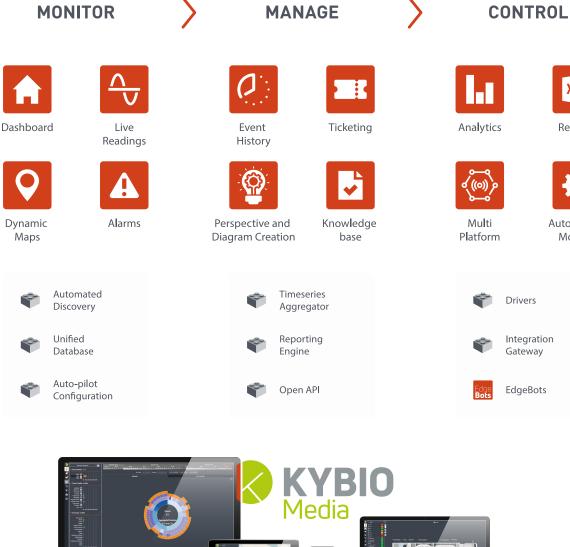

# **KEY FEATURES**

## SIMPLE. POWERFUL. SCALABLE.

**USER MODULES** 

BACK OFFICE