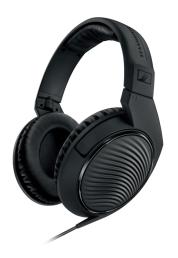

# **HD 200 PRO**

Closed, OverEar Headphones for Monitoring and Home Listening Experience.

### **BRING YOUR STUDIO SOUND HOME.**

The HD 200 PRO monitoring headphones deliver powerful studio sound wherever you are. Record your own tunes, practice silently, or simply enjoy your favorite music at home – the HD 200 PRO is your ideal companion for monitoring tasks.