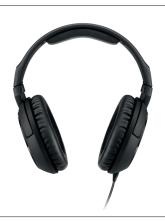

# **HD 200 PRO**

Closed, OverEar Headphones for Monitoring and Home Listening Experience.

### **BRING YOUR STUDIO SOUND HOME.**

The HD 200 PRO monitoring headphones deliver powerful studio sound wherever you are. Record your own tunes, practice silently, or simply enjoy your favorite music at home – the HD 200 PRO is your ideal companion for monitoring tasks.