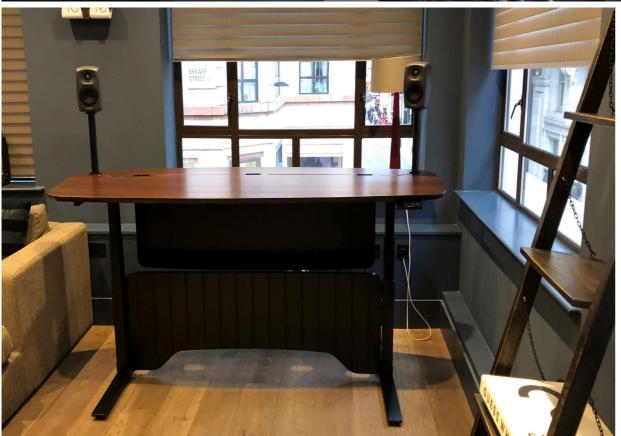

## **Features**

A sit-stand editing desk

2.2m main workspace with an electronic rise and fall leg frame in black with an equipment lift capacity of approximately 48kg

Available in Slate Grey finish as standard, other finishes available on request Complete cable management

Self-assembly and flat packed for easy shipping & installation

ProView finished in Standard colours:

Slate Grey desktop & vanity screen and black sit-stand leg frame

MSRP: Prices starting from £2,685

Other configurations available on request, please contact us for details
All Prices are ex VAT, shipping and duties where applicable. All Equipment, monitor and mic arms are shown for illustration purposes only and are not included in the price

## PROVIEW Example Alternative Desktop Finishes