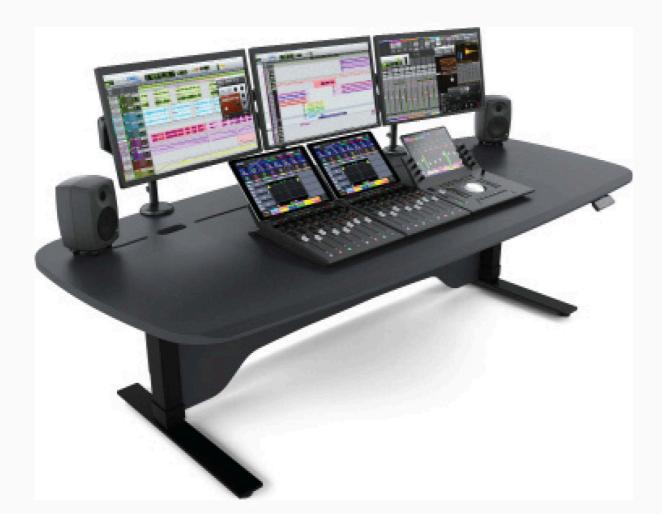

## PROVIEW

## **Features**

A sit-stand editing desk

2.2m main workspace with an electronic rise and fall leg frame in black with an equipment lift capacity of approximately 48kg

Available in Slate Grey finish as standard, other finishes available on request Complete cable management