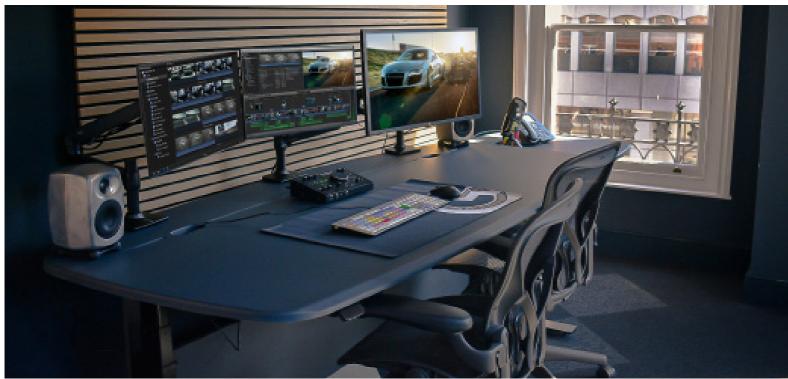

## PROVIEW

## **Features**

A sit-stand editing desk

2.2m main workspace with an electronic rise and fall leg frame in black with an equipment lift capacity of approximately 48kg

Available in Slate Grey finish as standard, other finishes available on request Complete cable management

Self-assembly and flat packed for easy shipping & installation

ProView finished in Standard colours:

Slate Grey desktop & vanity screen and black sit-stand leg frame

MSRP: Prices starting from £2,685



Other configurations available on request, please contact us for details
All Prices are ex VAT, shipping and duties where applicable. All Equipment, monitor and mic arms are shown for illustration purposes only and are not included in the price

## PROVIEW Example Alternative Desktop Finishes