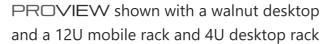

# 2,2m

## PROVIEW

## **Features**

A sit-stand editing desk

2.2m main workspace with an electronic rise and fall leg frame in black with an equipment lift capacity of approximately 48kg

Available in Slate Grey finish as standard, other finishes available on request Complete cable management

Self-assembly and flat packed for easy shipping & installation

ProView finished in Standard colours:

Slate Grey desktop & vanity screen and black sit-stand leg frame

MSRP: Prices starting from £2,685



Other configurations available on request, please contact us for details
All Prices are ex VAT, shipping and duties where applicable. All Equipment, monitor and mic arms are shown for illustration purposes only and are not included in the price

## PROVIEW Example Alternative Desktop Finishes