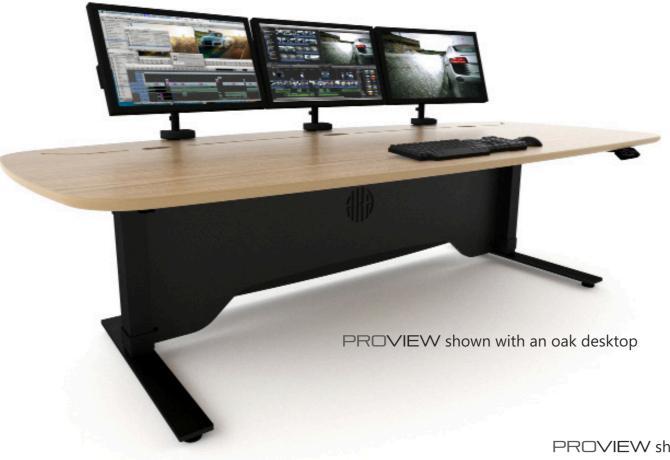

## 2,2m

## PROVIEW

## **Features**

A sit-stand editing desk

2.2m main workspace with an electronic rise and fall leg frame in black with an equipment lift capacity of approximately 48kg

Available in Slate Grey finish as standard, other finishes available on request Complete cable management

Self-assembly and flat packed for easy shipping & installation

ProView finished in Standard colours:

Slate Grey desktop & vanity screen and black sit-stand leg frame

MSRP: Prices starting from £2,685



Other configurations available on request, please contact us for details
All Prices are ex VAT, shipping and duties where applicable. All Equipment, monitor and mic arms are shown for illustration purposes only and are not included in the price

## PROVIEW Example Alternative Desktop Finishes