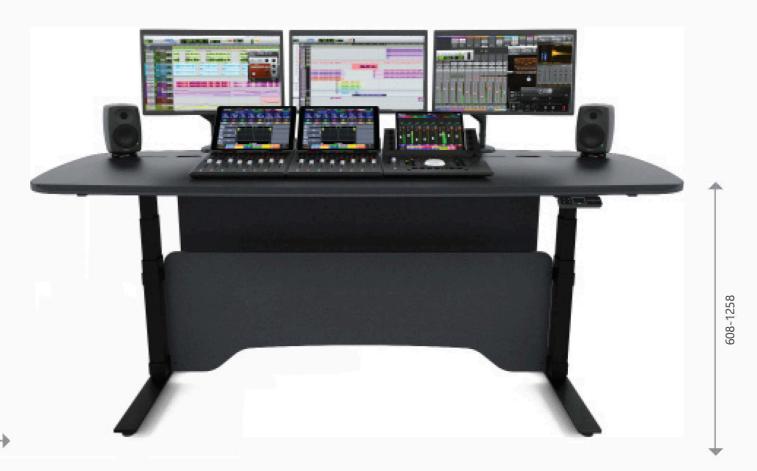

## PROVIEW

## **Features**

A sit-stand editing desk

2.2m main workspace with an electronic rise and fall leg frame in black with an equipment lift capacity of approximately 48kg

Available in Slate Grey finish as standard, other finishes available on request Complete cable management