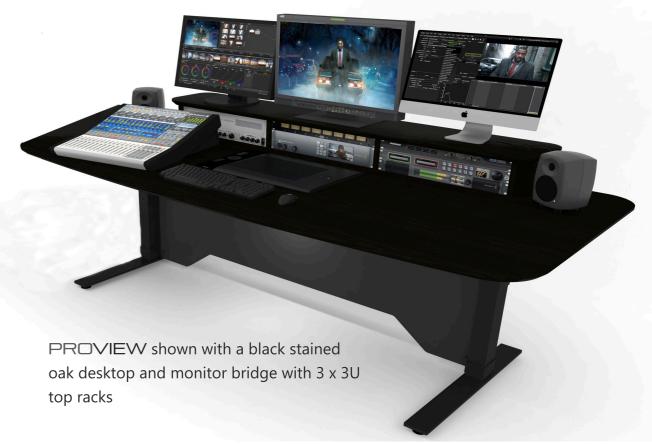

## PROVIEW

## **Features**

A sit-stand editing desk

2.2m main workspace with an electronic rise and fall leg frame in black with an equipment lift capacity of approximately 48kg

Available in Slate Grey finish as standard, other finishes available on request Complete cable management

Self-assembly and flat packed for easy shipping & installation

ProView finished in Standard colours:

Slate Grey desktop & vanity screen and black sit-stand leg frame

MSRP: Prices starting from £2,685



Other configurations available on request, please contact us for details
All Prices are ex VAT, shipping and duties where applicable. All Equipment, monitor and mic arms are shown for illustration purposes only and are not included in the price

## PROVIEW Example Alternative Desktop Finishes