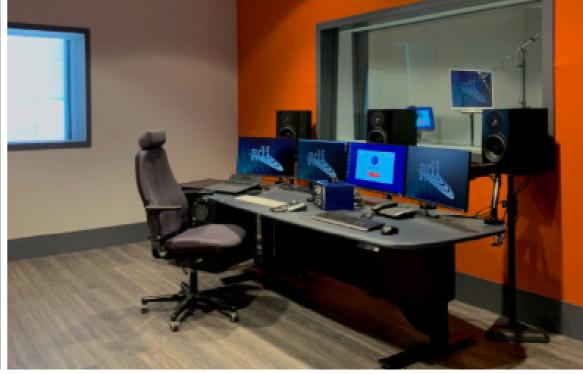

## **Features**

A sit-stand editing desk

2.2m main workspace with an electronic rise and fall leg frame in black with an equipment lift capacity of approximately 48kg

Available in Slate Grey finish as standard, other finishes available on request Complete cable management

Self-assembly and flat packed for easy shipping & installation

ProView finished in Standard colours:

Slate Grey desktop & vanity screen and black sit-stand leg frame

MSRP: Prices starting from £2,685

Other configurations available on request, please contact us for details
All Prices are ex VAT, shipping and duties where applicable. All Equipment, monitor and mic arms are shown for illustration purposes only and are not included in the price