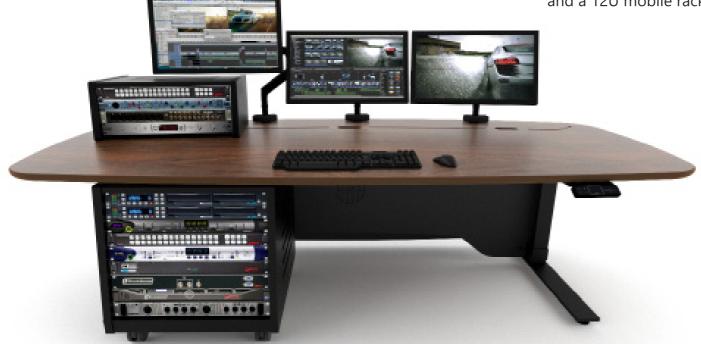

## **Features**

A sit-stand editing desk

2.2m main workspace with an electronic rise and fall leg frame in black with an equipment lift capacity of approximately 48kg

Available in Slate Grey finish as standard, other finishes available on request Complete cable management

Self-assembly and flat packed for easy shipping & installation

ProView finished in Standard colours:

Slate Grey desktop & vanity screen and black sit-stand leg frame

MSRP: Prices starting from £2,685

Other configurations available on request, please contact us for details
All Prices are ex VAT, shipping and duties where applicable. All Equipment, monitor and mic arms are shown for illustration purposes only and are not included in the price