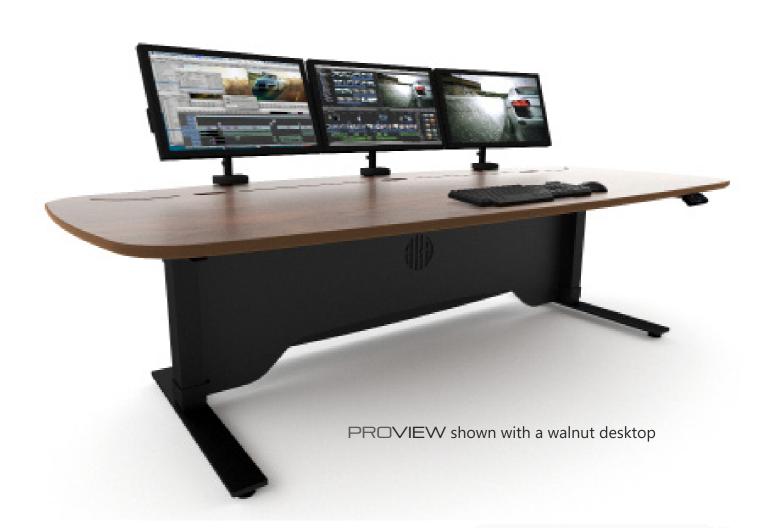

## PROVIEW

## **Features**

A sit-stand editing desk

2.2m main workspace with an electronic rise and fall leg frame in black with an equipment lift capacity of approximately 48kg

Available in Slate Grey finish as standard, other finishes available on request Complete cable management

Self-assembly and flat packed for easy shipping & installation

ProView finished in Standard colours:

Slate Grey desktop & vanity screen and black sit-stand leg frame

MSRP: Prices starting from £2,685

Other configurations available on request, please contact us for details
All Prices are ex VAT, shipping and duties where applicable. All Equipment, monitor and mic arms are shown for illustration purposes only and are not included in the price