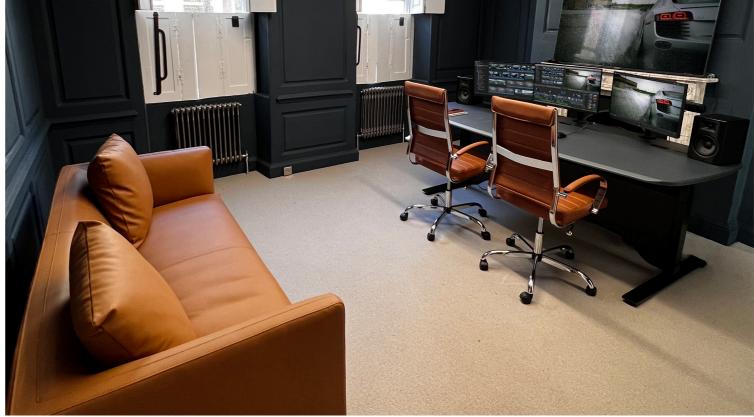

## **Features**

A sit-stand editing desk

2.2m main workspace with an electronic rise and fall leg frame in black with an equipment lift capacity of approximately 48kg

Available in Slate Grey finish as standard, other finishes available on request Complete cable management

Self-assembly and flat packed for easy shipping & installation

ProView finished in Standard colours:

Slate Grey desktop & vanity screen and black sit-stand leg frame

MSRP: Prices starting from £2,685

Other configurations available on request, please contact us for details
All Prices are ex VAT, shipping and duties where applicable. All Equipment, monitor and mic arms are shown for illustration purposes only and are not included in the price